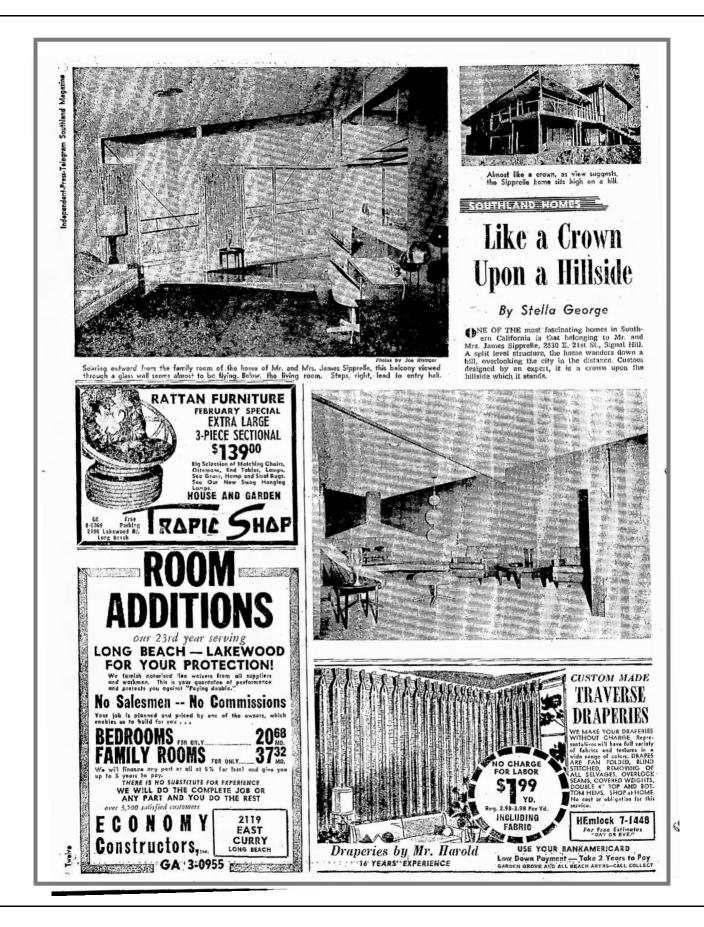

Newspapers

http://www.newspapers.com/image/17864923

**Newspapers**<sup>1</sup>

http://www.newspapers.com/image/17864957

000

other arrow point.

Do.

flawless balance of symmetry and design, individual rooms are imaginative and unusual in shape. The decorating scheme is planned accordingly.

ingly. EFFICIENCY plus is the keynole in the streamlined kitchen. The working area is arranged so that one can stand in the center and have every needed item within arm's reach. A low, white, sit-down bar with formica top extends to one end of the kitchen, separating the latter from the family room adjoin-ing. Woodwork is all solid walnut, rich in color and tex-ture, a sharp and attractive contrast to the white formica. Chairs around the bar are of a greenish golden color. Floors in both rooms are impreg-nated cork with a long-wear-ing ving top finish. The family room is fur-

The family room is fur-nished with an eye to easy maintenance as well as good looks. The couch is of champagne color; a small piano from Japan is of walnut. A rust carpet which the Sip-prelies brought from Morocco provides a gay color accent. A built-in desk takes up little room and avoids clutter.

Four steps up from the family room are two doors, ono leading to the garage and the other to a blue powder room. Four steps down, on the kitchen side, lead to a triangular living room, Car-peling on the steps and in the peling on the steps and in the living room is of natural, hand-knotted wool, almost while in color, A free standNewspapers