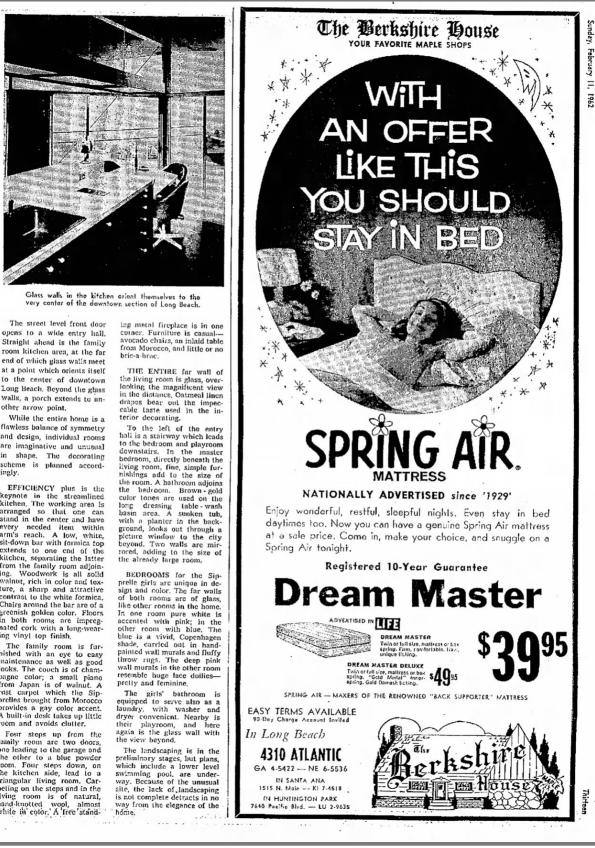

Newspapers

http://www.newspapers.com/image/17864923

**Newspapers**<sup>1</sup>

http://www.newspapers.com/image/17864957

000

other arrow point.

Do.

flawless balance of symmetry and design, individual rooms are imaginative and unusual in shape. The decorating scheme is planned accordingly.

ingly. EFFICIENCY plus is the keynole in the streamlined kitchen. The working area is arranged so that one can stand in the center and have every needed item within arm's reach. A low, white, sit-down bar with formica top extends to one end of the kitchen, separating the latter from the family room adjoin-ing. Woodwork is all solid walnut, rich in color and tex-ture, a sharp and attractive contrast to the white formica. Chairs around the bar are of a greenish golden color. Floors in both rooms are impreg-nated cork with a long-wear-ing ving top finish. The family room is fur-